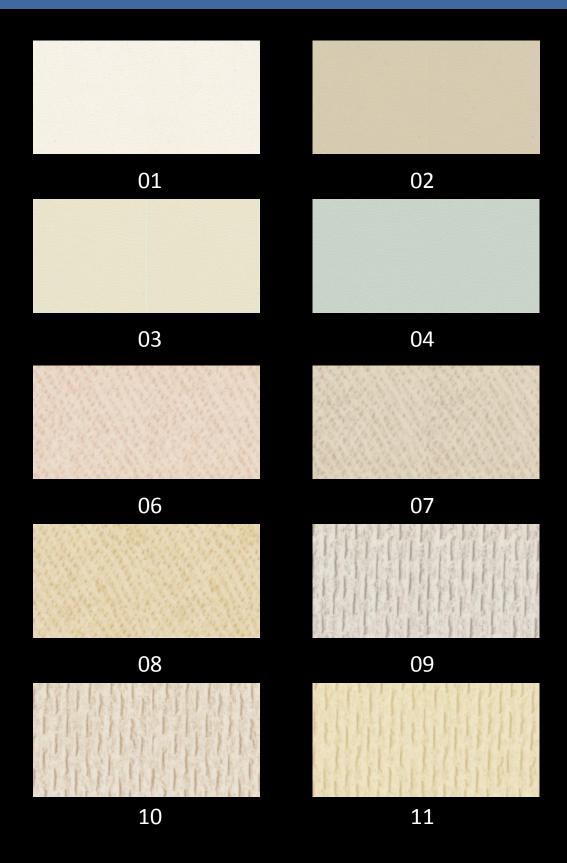

## TNF PVC surfaces

TNF products are delivered with an extensive range of PVC surfaces for all kinds of environments.

The colour chart shows our standard range of colours. Other colours are available on request.

### Colours and finishes

The TNF products are delivered with a wide range of standard fire retardant PVC-foils. The variety of colours, patterns and textures make it possible to accomodate individual tastes and create a pleasent onboard interior.

Some colours may require a certain minimum quantity per colour. Other colours, in addition to the standard colours, are also available.