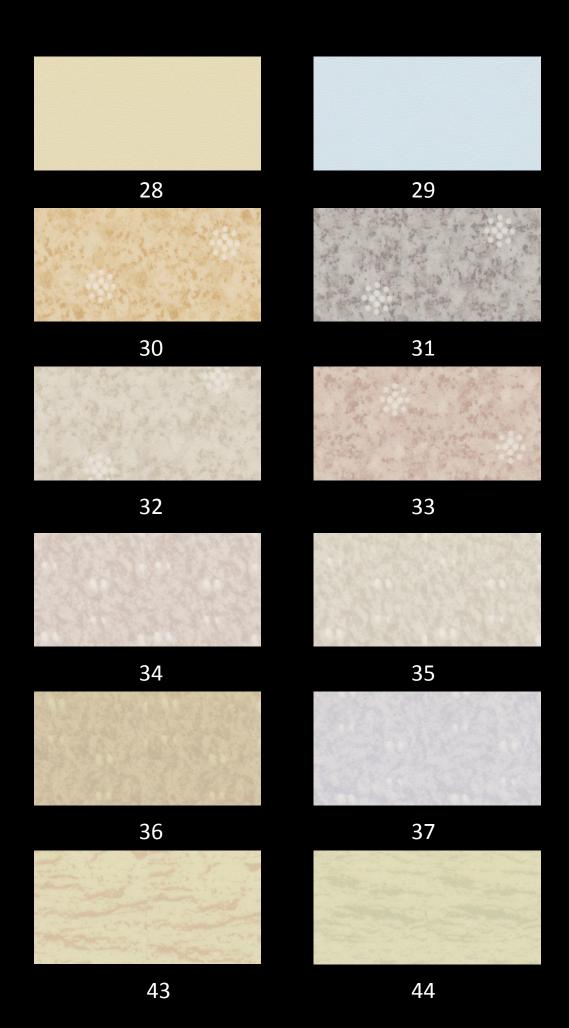

## TNF PVC surfaces

TNF products are delivered with an extensive range of PVC surfaces for all kinds of environments.

The colour chart shows our standard range of colours. Other colours are available on request.

### Colours and finishes

The TNF products are delivered with a wide range of standard fire retardant PVC-foils. The variety of colours, patterns and textures make it possible to accomodate individual tastes and create a pleasent onboard interior.

Some colours may require a certain minimum quantity per colour. Other colours, in addition to the standard colours, are also available.