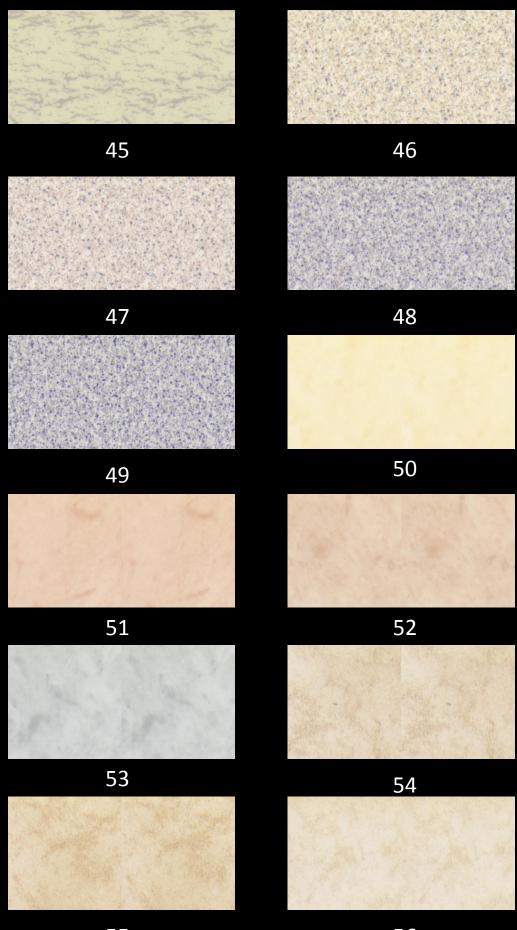

## TNF PVC surfaces

TNF products are delivered with an extensive range of PVC surfaces for all kinds of environments.

The colour chart shows our standard range of colours. Other colours are available on request.

### Colours and finishes

The TNF products are delivered with a wide range of standard fire retardant PVC-foils. The variety of colours, patterns and textures make it possible to accomodate individual tastes and create a pleasent onboard interior.

Some colours may require a certain minimum quantity per colour. Other colours, in addition to the standard colours, are also available.