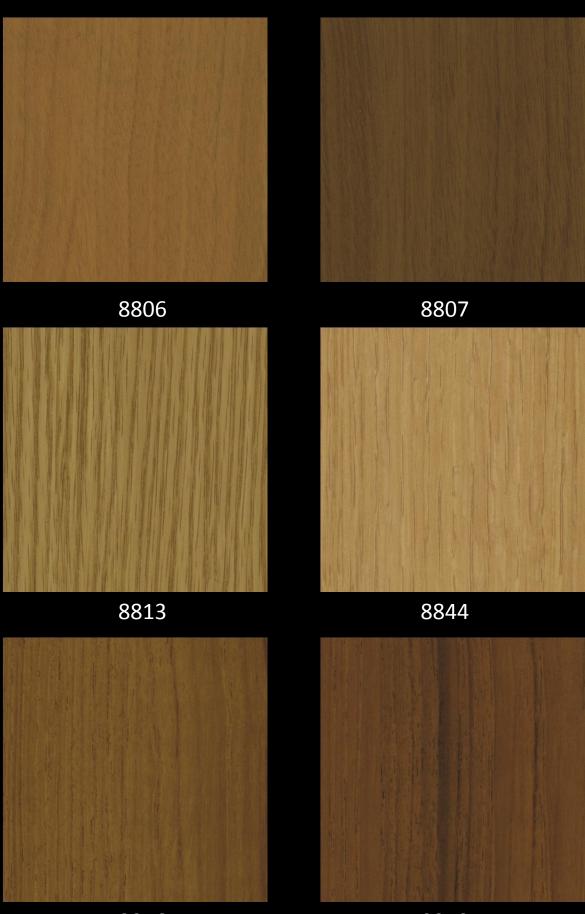

# TNF PVC wood colours

8846 8848

### Colours and finishes

The TNF products are delivered with a wide range of standard fire retardant PVC-foils. The variety of colours, patterns and textures make it possible to accomodate individual tastes and create a pleasent onboard interior.

Some colours may require a certain minimum quantity per colour. Other colours, in addition to the standard colours, are also available.