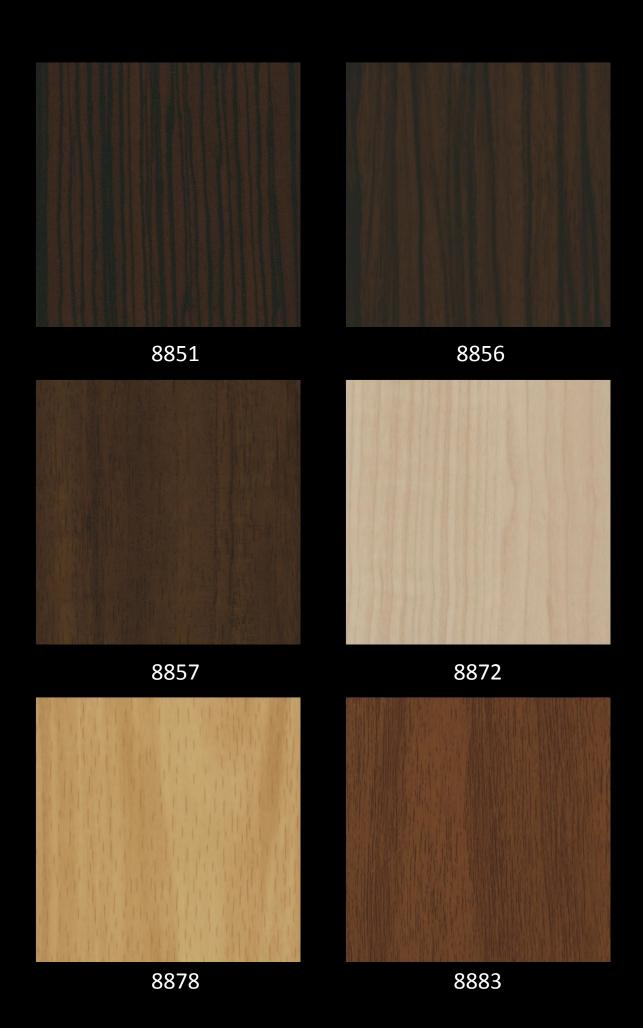

# TNF PVC wood colours

8846 8848

### Colours and finishes

The TNF products are delivered with a wide range of standard fire retardant PVC-foils. The variety of colours, patterns and textures make it possible to accomodate individual tastes and create a pleasent onboard interior.

Some colours may require a certain minimum quantity per colour. Other colours, in addition to the standard colours, are also available.