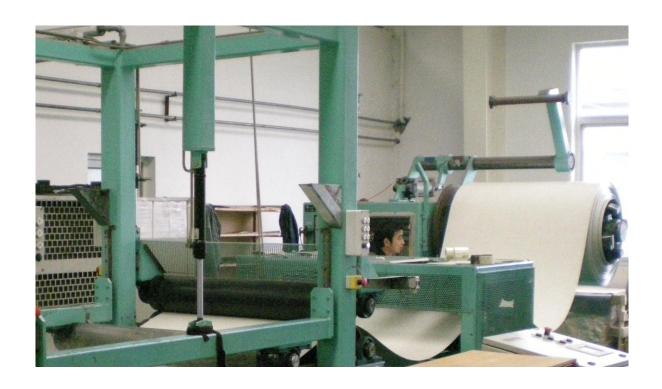

Before the PVC steel is glued to the TNF products, the PVC foil is fixed to the steel in the TNF lamination line. The TNF lamination line is combining glue, heat and pressure in an optimum way to achive a high quality laminated product with a constant gloss.