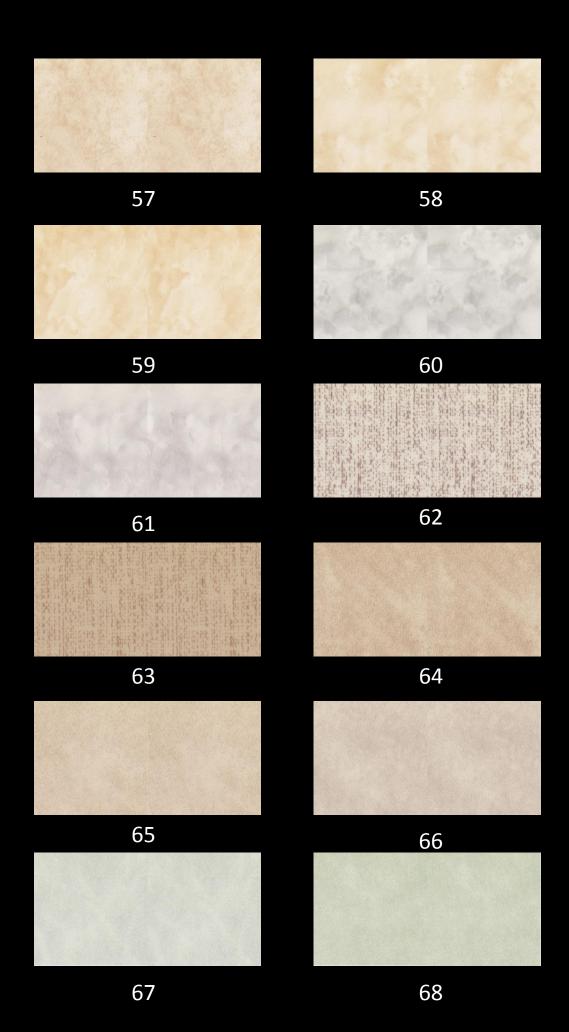

## TNF PVC surfaces

TNF products are delivered with an extensive range of PVC surfaces for all kinds of environments.

The colour chart shows our standard range of colours. Other colours are available on request.

# TNF PVC colours

55 56

### Colours and finishes

The TNF products are delivered with a wide range of standard fire retardant PVC-foils. The variety of colours, patterns and textures make it possible to accomodate individual tastes and create a pleasent onboard interior.

Some colours may require a certain minimum quantity per colour. Other colours, in addition to the standard colours, are also available.