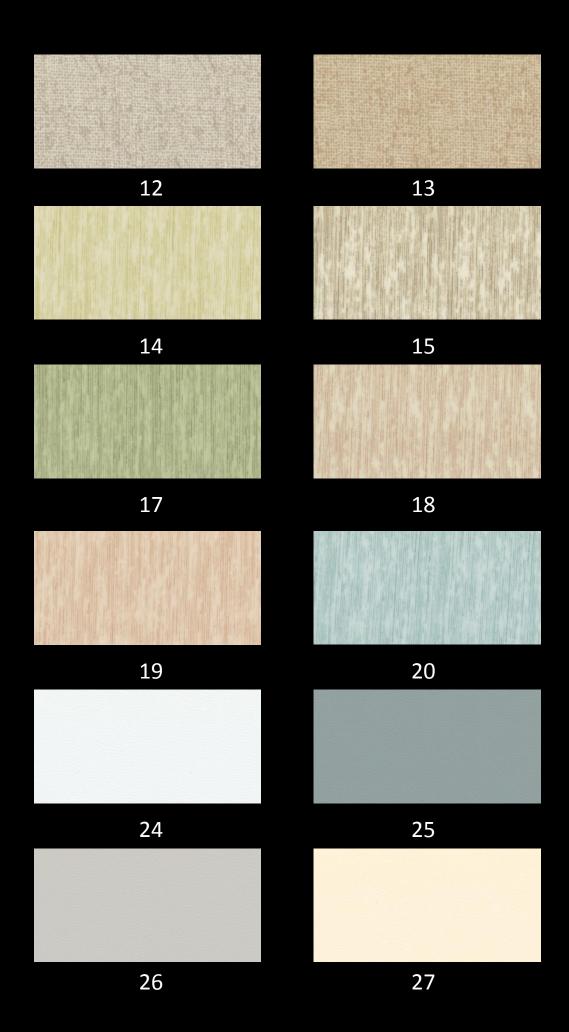

## TNF PVC surfaces

TNF products are delivered with an extensive range of PVC surfaces for all kinds of environments.

The colour chart shows our standard range of colours. Other colours are available on request.

### Colours and finishes

The TNF products are delivered with a wide range of standard fire retardant PVC-foils. The variety of colours, patterns and textures make it possible to accomodate individual tastes and create a pleasent onboard interior.

Some colours may require a certain minimum quantity per colour. Other colours, in addition to the standard colours, are also available.